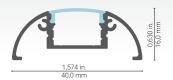

### 1000 Series

Dimensional drawing

A sleek rounded profile especially **designed to conceal brackets and wires**. The 1690 is mostly used under cabinets. It can also serve many other purposes, such as mural fixtures.