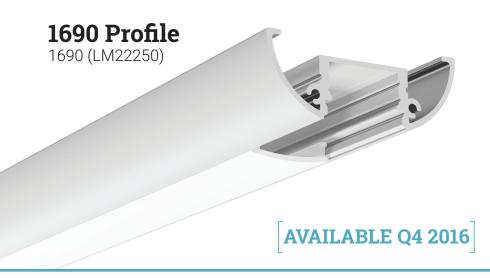

### 1000 Series

Dimensional drawing

A sleek rounded profile especially **designed to conceal brackets and wires**. The 1690 is mostly used under cabinets. It can also serve many other purposes, such as mural fixtures.

# 1000 Series