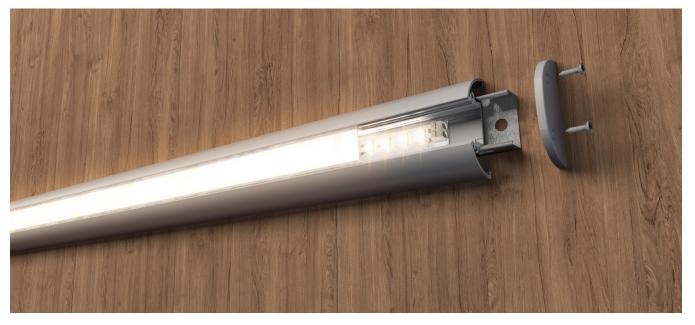

### 1000 Series

Dimensional drawing

A sleek rounded profile especially **designed to conceal brackets and wires**. The 1690 is mostly used under cabinets. It can also serve many other purposes, such as mural fixtures.

## 1690 Profile

Components and accessories

| PROFILE                                         | LENSES                               | ENDCAPS                                                                      | BRACKETS                       | LENGTH                                             |        |
|-------------------------------------------------|--------------------------------------|------------------------------------------------------------------------------|--------------------------------|----------------------------------------------------|--------|
|                                                 |                                      |                                                                              |                                | Custom length by sections of 2 to 240 inches (6m). |        |
| 1690 Profile<br>1690 (LM22250)                  | Standard, Clear<br>1269 (LM22298)    | 1690 endcap, Alu<br>1695 (LM22250-05 WITHOUT HOLE)<br>1691 (LM22250-01 HOLE) | Flat bracket<br>1280 (LM22306) |                                                    |        |
|                                                 |                                      |                                                                              |                                |                                                    |        |
| 1690 Profile, black<br><b>1691</b> (LM22250-01) | Standard, Spread<br>1265 (LM22294)   | 1690 endcap, black<br>1696 (LM22250-06 WITHOUT HOLE)<br>1698 (LM22250-08)    |                                |                                                    |        |
|                                                 |                                      |                                                                              |                                |                                                    |        |
|                                                 | Standard, Optiflex<br>1261 (LM22290) |                                                                              |                                |                                                    |        |
|                                                 |                                      |                                                                              |                                |                                                    |        |
|                                                 | Standard, Opal <b>1263</b> (LM22292) |                                                                              |                                |                                                    |        |
|                                                 |                                      |                                                                              |                                |                                                    |        |
|                                                 |                                      |                                                                              |                                |                                                    |        |
| 1690                                            | -                                    | -                                                                            |                                | _                                                  | -      |
| PROFILE                                         | LENS                                 | ENDCAPS                                                                      | BRACKETS                       | ACCESSORIES                                        | LENGTH |